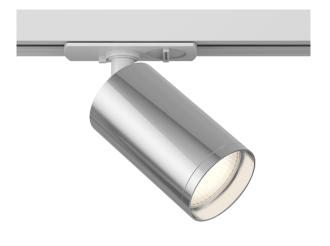

## Track Lighting Focus S Single phase track system UNITY GU10x1 10W

Series: Focus S Article: TR020-1-U-GU10-WS

| Article          | TR020-1-U-GU10-WS               |
|------------------|---------------------------------|
| Brand            | Technical                       |
| Collection       | Single phase track system       |
|                  | UNITY                           |
| Series           | The series includes recessed,   |
|                  | surface-mounted and track       |
|                  | luminaires with one and two     |
|                  | shades. Large selection of      |
|                  | colour solutions (up to 16      |
|                  | colour variations in individual |
|                  | models).                        |
| Product type     | Track Lighting                  |
| Fitting color    | White and silver                |
| Fitting material | Aluminum                        |
| Light source     | GU10                            |
| Number of lamps  | 1                               |
| IP protection    | IP 20                           |
| Dimmable         | No                              |
| Height           | 125                             |
| Length           | 92                              |
| Voltage          | AC 220-240                      |
| Diameter         | 52                              |
| Protection level | Class2                          |
|                  |                                 |