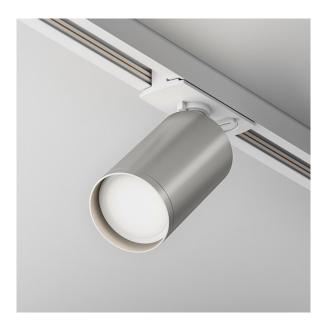

## Track Lighting Focus S Single phase track system UNITY GU10x1 10W

Series: Focus S Article: TR020-1-U-GU10-WS

| Article          | TR020-1-U-GU10-WS               |
|------------------|---------------------------------|
| Brand            | Technical                       |
| Collection       | Single phase track system       |
|                  | UNITY                           |
| Series           | The series includes recessed,   |
|                  | surface-mounted and track       |
|                  | luminaires with one and two     |
|                  | shades. Large selection of      |
|                  | colour solutions (up to 16      |
|                  | colour variations in individual |
|                  | models).                        |
| Product type     | Track Lighting                  |
| Fitting color    | White and silver                |
| Fitting material | Aluminum                        |
| Light source     | GU10                            |
| Number of lamps  | 1                               |
| IP protection    | IP 20                           |
| Dimmable         | No                              |
| Height           | 125                             |
| Length           | 92                              |
| Voltage          | AC 220-240                      |
| Diameter         | 52                              |
| Protection level | Class2                          |
|                  |                                 |