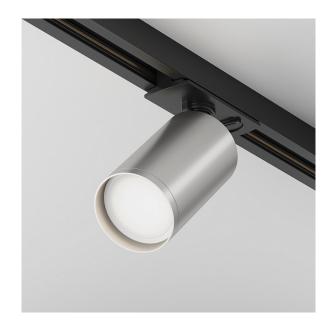

## Track Lighting Focus S Single phase track system UNITY GU10x1 10W

**Series:** Focus S **Article:** TR020-1-U-GU10-BS

| Article          | TR020-1-U-GU10-BS               |
|------------------|---------------------------------|
| Brand            | Technical                       |
| Collection       | Single phase track system       |
|                  | UNITY                           |
| Series           | The series includes recessed,   |
|                  | surface-mounted and track       |
|                  | luminaires with one and two     |
|                  | shades. Large selection of      |
|                  | colour solutions (up to 16      |
|                  | colour variations in individual |
|                  | models).                        |
| Product type     | Track Lighting                  |
| Fitting color    | Black and silver                |
| Fitting material | Aluminum                        |
| Light source     | GU10                            |
| Number of lamps  | 1                               |
| IP protection    | IP 20                           |
| Dimmable         | No                              |
| Height           | 125                             |
| Length           | 92                              |
| Voltage          | AC 220-240                      |
| Diameter         | 52                              |
| Protection level | Class2                          |
|                  |                                 |