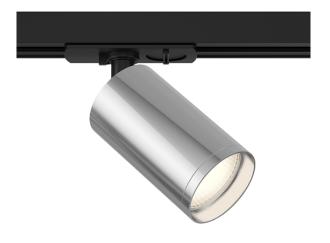

r variations in individual |
|                  | models).                        |
| Product type     | Track Lighting                  |
| Fitting color    | Black and silver                |
| Fitting material | Aluminum                        |
| Light source     | GU10                            |
| Number of lamps  | 1                               |
| IP protection    | IP 20                           |
| Dimmable         | No                              |
| Height           | 125                             |
| Length           | 92                              |
| Voltage          | AC 220-240                      |
| Diameter         | 52                              |
| Protection level | Class2                          |
|                  |                                 |







| Warranty            | 3      |
|---------------------|--------|
| Power               | 10     |
| Volume              | 0.0007 |
| Lamps included      | No     |
| Mounting bowl       | Yes    |
| Chain               | No     |
| Mounting hole depth | 20     |
| Mounting Hole Width | 82     |
| Base                | Yes    |
| Dome lamp switch    | No     |
| Fireproof           | No     |
| Dyed                | No     |
| Lampshade           | No     |
| Packing length      | 85     |
| Net                 | 0.13   |
| Gross               | 0.16   |
| Motion sensor       | No     |
| Illumination sensor | No     |
| Solar battery       | No     |
| Built in driver     | No     |
|                     |        |