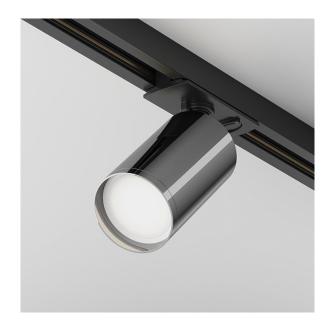

## Track Lighting Focus S Single phase track system UNITY GU10x1 10W

Series: Focus S Article: TR020-1-U-GU10-BGF

| Article          | TR020-1-U-GU10-BGF              |
|------------------|---------------------------------|
| Brand            | Technical                       |
| Collection       | Single phase track system       |
|                  | UNITY                           |
| Series           | The series includes recessed,   |
|                  | surface-mounted and track       |
|                  | luminaires with one and two     |
|                  | shades. Large selection of      |
|                  | colour solutions (up to 16      |
|                  | colour variations in individual |
|                  | models).                        |
| Product type     | Track Lighting                  |
| Fitting color    | Black and graphite              |
| Fitting material | Aluminum                        |
| Light source     | GU10                            |
| Number of lamps  | 1                               |
| IP protection    | IP 20                           |
| Dimmable         | No                              |
| Height           | 125                             |
| Length           | 92                              |
| Voltage          | AC 220-240                      |
| Diameter         | 52                              |
| Protection level | Class2                          |