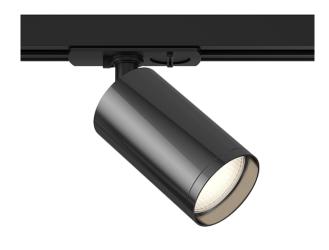

## Track Lighting Focus S Single phase track system UNITY GU10x1 10W

Series: Focus S Article: TR020-1-U-GU10-BGF

| Article          | TR020-1-U-GU10-BGF              |
|------------------|---------------------------------|
| Brand            | Technical                       |
| Collection       | Single phase track system       |
|                  | UNITY                           |
| Series           | The series includes recessed,   |
|                  | surface-mounted and track       |
|                  | luminaires with one and two     |
|                  | shades. Large selection of      |
|                  | colour solutions (up to 16      |
|                  | colour variations in individual |
|                  | models).                        |
| Product type     | Track Lighting                  |
| Fitting color    | Black and graphite              |
| Fitting material | Aluminum                        |
| Light source     | GU10                            |
| Number of lamps  | 1                               |
| IP protection    | IP 20                           |
| Dimmable         | No                              |
| Height           | 125                             |
| Length           | 92                              |
| Voltage          | AC 220-240                      |
| Diameter         | 52                              |
| Protection level | Class2                          |