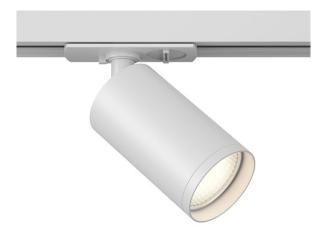

## Track Lighting Focus S Single phase track system UNITY GU10x1 10W

Series: Focus S Article: TR020-1-GU10-W

| Article          | TR020-1-GU10-W                  |
|------------------|---------------------------------|
| Analogue         | TR031-1-GU10-W                  |
| Brand            | Technical                       |
| Collection       | Single phase track system       |
|                  | UNITY                           |
| Series           | The series includes recessed,   |
|                  | surface-mounted and track       |
|                  | luminaires with one and two     |
|                  | shades. Large selection of      |
|                  | colour solutions (up to 16      |
|                  | colour variations in individual |
|                  | models).                        |
| Product type     | Track Lighting                  |
| Fitting color    | White                           |
| Fitting material | Aluminum                        |
| Light source     | GU10                            |
| Number of lamps  | 1                               |
| IP protection    | IP 20                           |
| Dimmable         | No                              |
| Height           | 125                             |
| Length           | 92                              |
| Voltage          | AC 220-240                      |
| Diameter         | 52                              |
|                  |                                 |