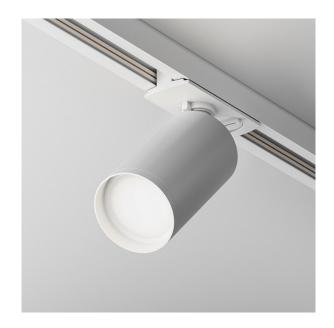

## Track Lighting Focus S Single phase track system UNITY GU10x1 10W

Series: Focus S Article: TR020-1-GU10-W

| Article          | TR020-1-GU10-W                  |
|------------------|---------------------------------|
| Analogue         | TR031-1-GU10-W                  |
| Brand            | Technical                       |
| Collection       | Single phase track system       |
|                  | UNITY                           |
| Series           | The series includes recessed,   |
|                  | surface-mounted and track       |
|                  | luminaires with one and two     |
|                  | shades. Large selection of      |
|                  | colour solutions (up to 16      |
|                  | colour variations in individual |
|                  | models).                        |
| Product type     | Track Lighting                  |
| Fitting color    | White                           |
| Fitting material | Aluminum                        |
| Light source     | GU10                            |
| Number of lamps  | 1                               |
| IP protection    | IP 20                           |
| Dimmable         | No                              |
| Height           | 125                             |
| Length           | 92                              |
| Voltage          | AC 220-240                      |
| Diameter         | 52                              |
|                  |                                 |