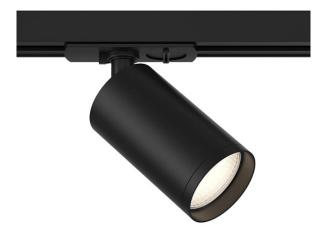

## Track Lighting Focus S Single phase track system UNITY GU10x1 10W

Series: Focus S Article: TR020-1-GU10-B

| Article          | TR020-1-GU10-B                  |
|------------------|---------------------------------|
| Analogue         | TR031-1-GU10-B                  |
| Brand            | Technical                       |
| Collection       | Single phase track system       |
|                  | UNITY                           |
| Series           | The series includes recessed,   |
|                  | surface-mounted and track       |
|                  | luminaires with one and two     |
|                  | shades. Large selection of      |
|                  | colour solutions (up to 16      |
|                  | colour variations in individual |
|                  | models).                        |
| Product type     | Track Lighting                  |
| Fitting color    | Black                           |
| Fitting material | Aluminum                        |
| Light source     | GU10                            |
| Number of lamps  | 1                               |
| IP protection    | IP 20                           |
| Dimmable         | No                              |
| Height           | 125                             |
| Length           | 92                              |
| Voltage          | AC 220-240                      |
| Diameter         | 52                              |
|                  |                                 |