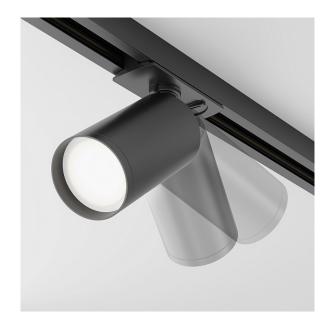

## Track Lighting Focus S Single phase track system UNITY GU10x1 10W

Series: Focus S Article: TR020-1-GU10-B

| Article          | TR020-1-GU10-B                  |
|------------------|---------------------------------|
| Analogue         | TR031-1-GU10-B                  |
| Brand            | Technical                       |
| Collection       | Single phase track system       |
|                  | UNITY                           |
| Series           | The series includes recessed,   |
|                  | surface-mounted and track       |
|                  | luminaires with one and two     |
|                  | shades. Large selection of      |
|                  | colour solutions (up to 16      |
|                  | colour variations in individual |
|                  | models).                        |
| Product type     | Track Lighting                  |
| Fitting color    | Black                           |
| Fitting material | Aluminum                        |
| Light source     | GU10                            |
| Number of lamps  | 1                               |
| IP protection    | IP 20                           |
| Dimmable         | No                              |
| Height           | 125                             |
| Length           | 92                              |
| Voltage          | AC 220-240                      |
| Diameter         | 52                              |
|                  |                                 |