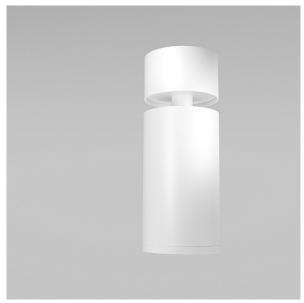

## Ceiling lamp FOCUS S GU10x1 10W

Series: FOCUS S Article: C050CL-U-1W

| Article          | C050CL-U-1W                     |
|------------------|---------------------------------|
| Analogue         | C050CL-1W                       |
| Brand            | Technical                       |
| Collection       | Ceiling                         |
| Series           | The series includes recessed,   |
|                  | surface-mounted and track       |
|                  | luminaires with one and two     |
|                  | shades. Large selection of      |
|                  | colour solutions (up to 16      |
|                  | colour variations in individual |
|                  | models).                        |
| Product type     | Ceiling lamp                    |
| Fitting color    | White                           |
| Fitting material | Aluminum                        |
| Light source     | GU10                            |
| Number of lamps  | 1                               |
| IP protection    | IP 20                           |
| Dimmable         | No                              |
| Height           | 128                             |
| Voltage          | AC 220-240                      |
| Diameter         | 52                              |
| Protection level | Class2                          |
| Warranty         | 2                               |
| Power            | 10                              |
| Volume           | 0.0006                          |
|                  |                                 |