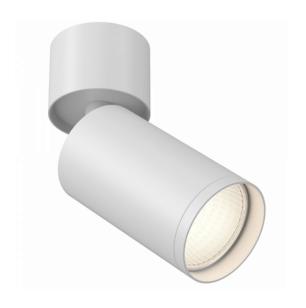

## Ceiling lamp FOCUS S GU10x1 10W

Series: FOCUS S Article: C050CL-U-1W

| Article          | C050CL-U-1W                     |
|------------------|---------------------------------|
| Analogue         | C050CL-1W                       |
| Brand            | Technical                       |
| Collection       | Ceiling                         |
| Series           | The series includes recessed,   |
|                  | surface-mounted and track       |
|                  | luminaires with one and two     |
|                  | shades. Large selection of      |
|                  | colour solutions (up to 16      |
|                  | colour variations in individual |
|                  | models).                        |
| Product type     | Ceiling lamp                    |
| Fitting color    | White                           |
| Fitting material | Aluminum                        |
| Light source     | GU10                            |
| Number of lamps  | 1                               |
| IP protection    | IP 20                           |
| Dimmable         | No                              |
| Height           | 128                             |
| Voltage          | AC 220-240                      |
| Diameter         | 52                              |
| Protection level | Class2                          |
| Warranty         | 2                               |
| Power            | 10                              |
| Volume           | 0.0006                          |
|                  |                                 |