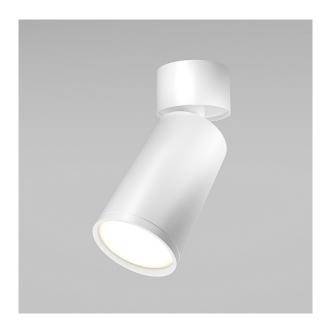

## Ceiling lamp FOCUS S GU10x1 10W

Series: FOCUS S Article: C050CL-U-1W

| Article          | C050CL-U-1W                     |
|------------------|---------------------------------|
| Analogue         | C050CL-1W                       |
| Brand            | Technical                       |
| Collection       | Ceiling                         |
| Series           | The series includes recessed,   |
|                  | surface-mounted and track       |
|                  | luminaires with one and two     |
|                  | shades. Large selection of      |
|                  | colour solutions (up to 16      |
|                  | colour variations in individual |
|                  | models).                        |
| Product type     | Ceiling lamp                    |
| Fitting color    | White                           |
| Fitting material | Aluminum                        |
| Light source     | GU10                            |
| Number of lamps  | 1                               |
| IP protection    | IP 20                           |
| Dimmable         | No                              |
| Height           | 128                             |
| Voltage          | AC 220-240                      |
| Diameter         | 52                              |
| Protection level | Class2                          |
| Warranty         | 2                               |
| Power            | 10                              |
| Volume           | 0.0006                          |
|                  |                                 |