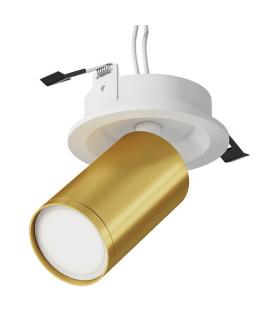

## Ceiling lamp FOCUS S GU10x1 10W

**Series:** FOCUS S **Article:** C048CL-U-1WMG

| Article          | C048CL-U-1WMG                   |
|------------------|---------------------------------|
| Analogue         | C048CL-1WMG                     |
| Brand            | Technical                       |
| Collection       | Ceiling                         |
| Series           | The series includes recessed,   |
|                  | surface-mounted and track       |
|                  | luminaires with one and two     |
|                  | shades. Large selection of      |
|                  | colour solutions (up to 16      |
|                  | colour variations in individual |
|                  | models).                        |
| Product type     | Ceiling lamp                    |
| Fitting color    | White and matte gold            |
| Fitting material | Aluminum                        |
| Light source     | GU10                            |
| Number of lamps  | 1                               |
| IP protection    | IP 20                           |
| Dimmable         | No                              |
| Height           | 123                             |
| Voltage          | AC 220-240                      |
| Diameter         | 52                              |
| Protection level | Class2                          |
| Warranty         | 2                               |
| Power            | 10                              |
| Volume           | 0.0014                          |
| Volume           |                                 |