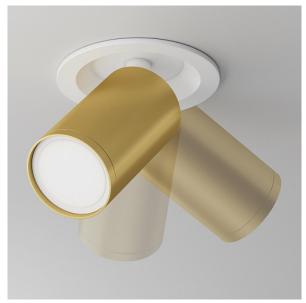

## Ceiling lamp FOCUS S GU10x1 10W

**Series:** FOCUS S **Article:** C048CL-U-1WMG

| Article          | C048CL-U-1WMG                   |
|------------------|---------------------------------|
| Analogue         | C048CL-1WMG                     |
| Brand            | Technical                       |
| Collection       | Ceiling                         |
| Series           | The series includes recessed,   |
|                  | surface-mounted and track       |
|                  | luminaires with one and two     |
|                  | shades. Large selection of      |
|                  | colour solutions (up to 16      |
|                  | colour variations in individual |
|                  | models).                        |
| Product type     | Ceiling lamp                    |
| Fitting color    | White and matte gold            |
| Fitting material | Aluminum                        |
| Light source     | GU10                            |
| Number of lamps  | 1                               |
| IP protection    | IP 20                           |
| Dimmable         | No                              |
| Height           | 123                             |
| Voltage          | AC 220-240                      |
| Diameter         | 52                              |
| Protection level | Class2                          |
| Warranty         | 2                               |
| Power            | 10                              |
| Volume           | 0.0014                          |
| Volume           |                                 |