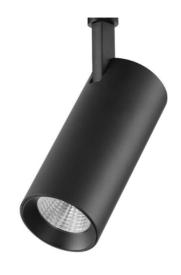

## MAGNETIC LED track light YOKOHAMA 20 W, DALI Dimming Datasheet

Number of heads 1

Mounting Track mounting
Lamps description LED 20 W, CRI 90

Luminaire luminous flux80 lm/WVoltage (V)48EnvironmentIndoor

Notes MAGNETIC track lights are a new generation

of innovative lighting systems.

Reflector finish Aluminum, PVC

Aiming Adjustable 360° and 90°

Light distribution symmetry Symmetric Beam angle 36°

Color temperature 2700K / 3000K / 4000K

## **PHYSICAL**

Spot diameter (mm) Ø 64

Construction material Aluminium, PVC

Weight (kg) 0,55
Luminaire lifespan 30 000h
LED module BRIDGELUX

Dimming DALI

Driver Flicker free 48 V Working temperature 0 to +40 °C