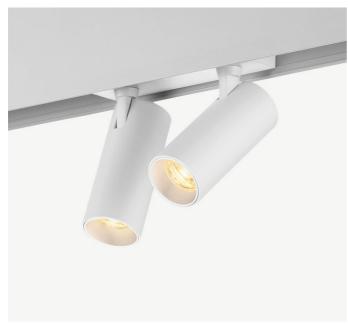

## MAGNETIC LED track light YOKOHAMA 20 W, DALI Dimming Datasheet

Number of heads 1

Mounting Track mounting
Lamps description LED 20 W, CRI 90

Luminaire luminous flux80 lm/WVoltage (V)48EnvironmentIndoor

Notes MAGNETIC track lights are a new generation

of innovative lighting systems.

Reflector finish Aluminum, PVC

Aiming Adjustable 360° and 90°

Light distribution symmetry Symmetric Beam angle 36°

Color temperature 2700K / 3000K / 4000K

## **PHYSICAL**

Spot diameter (mm) Ø 64

Construction material Aluminium, PVC

Weight (kg) 0,55
Luminaire lifespan 30 000h
LED module BRIDGELUX

Dimming DALI

Driver Flicker free 48 V Working temperature 0 to +40 °C