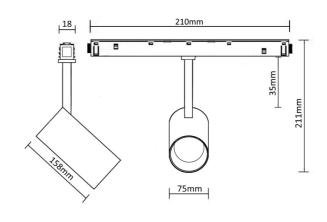

## **PHYSICAL**

Spot diameter (mm) Ø 64

Construction material Aluminium, PVC

Weight (kg) 0,55
Luminaire lifespan 30 000h
LED module BRIDGELUX

Dimming DALI

Driver Flicker free 48 V Working temperature 0 to +40 °C

Warranty 2 years from purchase date

Magnetic LED light to be installed on 48 V magnetic track

Dimensions: Ø75 x 158mm