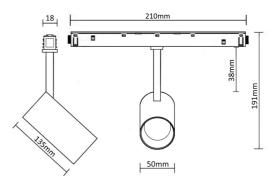

## Magnetic LED light to be installed on 48 V magnetic track

Dimensions: Ø50 x 135mm