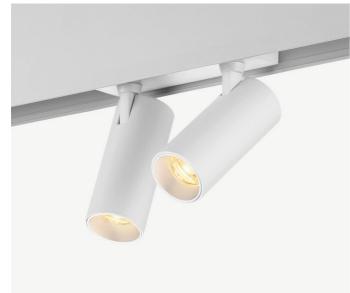

## Magnetic LED light to be installed on 48 V magnetic track

Dimensions: Ø50 x 135mm