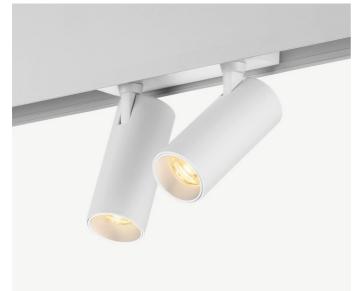

# Magnetic LED light to be installed on 48 V magnetic track

Dimensions: Ø50 x 135mm