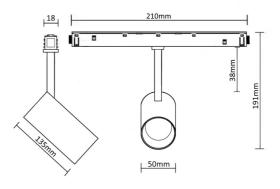

# Magnetic LED light to be installed on 48 V magnetic track

Dimensions: Ø50 x 135mm