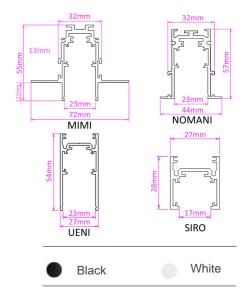

**PHYSICAL** 

Construction material Aluminium, PVC

Weight (kg) 0,6 Luminaire lifespan 30 000h LED module OSRAM

Dimming TUYA bluetooth app
Driver Flicker free 48 V
Working temperature 0 to +40 °C

Warranty 2 years from purchase date

Magnetic LED light to be installed on 48 V magnetic track

Dimensions: 1205 x 25mm