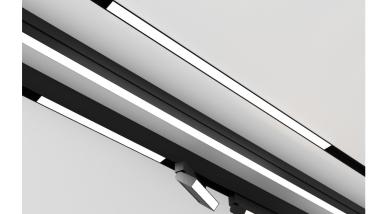

Notes MAGNETIC track lights are a new generation

of innovative lighting systems.

Aiming Fixed
Light distribution symmetry Symmetric
Beam angle 120°

Color temperature 2700K - 6000K

**ELECTRICAL** 

Wattage 40 W
Transformer mounting Integral
Transformer type Electronic
Frequency 50-60 HZ
Voltage 48 V

Magnetic LED light to be installed on 48 V magnetic track

Dimensions: 1205 x 25mm