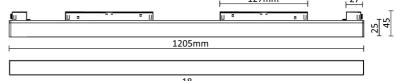

Magnetic LED light to be installed on 48 V magnetic track

Dimensions: 1205 x 25mm