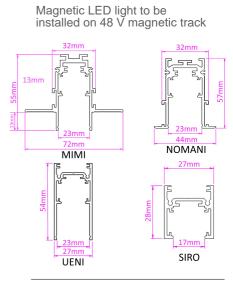

## MAGNETIC LED track light TOKYO "I" 30 W, DALI Dimming Datasheet

Number of heads Mounting Lamps description Luminaire luminous flux Voltage (V) Environment Notes 1 Track mounting LED 30 W, CRI 90 70 lm/W 48 Indoor MAGNETIC track lights are a new generation of innovative lighting systems.

#### PHYSICAL

Construction material Weight (kg) Luminaire lifespan LED module Dimming Driver Working temperature Warranty Aluminium, PVC 0,45 30 000h OSRAM DALI Flicker free 48 V 0 to +40 °C 2 years from purchase date