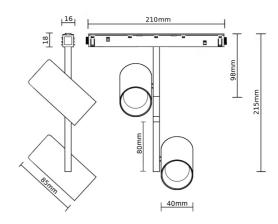

## PHYSICAL

Spot diameter (mm) Construction material Weight (kg) Luminaire lifespan LED module Dimming Driver Working temperature Warranty 16 W Integral Electronic 50-60 HZ 48 V

Aluminum, PVC

Symmetric

36°

Adjustable 360° and 90°

2700K / 3000K / 4000K

Ø 40 Aluminium, PVC 0,36 30 000h BRIDGELUX DALI Flicker free 48 V 0 to +40 °C 2 years from purchase date

Magnetic LED light to be installed on 48 V magnetic track

Black White

Dimensions: Ø40 x 85mm