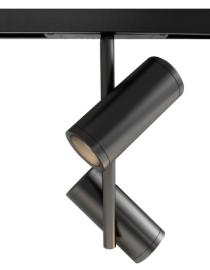

## MAGNETIC LED track light MAINZ-DUO 16 W, DALI Dimming Datasheet

Number of heads Mounting Lamps description Luminaire luminous flux Voltage (V) Environment Notes 2 Track mounting LED 16 W, CRI 90 80 lm/W 48 Indoor MAGNETIC track lights are a new generation of innovative lighting systems.

Adjustable 360° and 90°

2700K / 3000K / 4000K

Ø 40 Aluminium, PVC 0,36 30 000h BRIDGELUX DALI Flicker free 48 V 0 to +40 °C 2 years from purchase date

Magnetic LED light to be installed on 48 V magnetic track