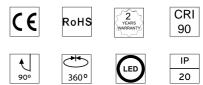

## PHYSICAL

Spot diameter (mm) Construction material Weight (kg) Luminaire lifespan LED module Dimming Driver Working temperature Warranty 16 W Integral Electronic 50-60 HZ 48 V

Aluminum, PVC

Symmetric

36°

Adjustable 360° and 90°

2700K / 3000K / 4000K

Ø 40 Aluminium, PVC 0,36 30 000h BRIDGELUX DALI Flicker free 48 V 0 to +40 °C 2 years from purchase date

Magnetic LED light to be installed on 48 V magnetic track

## CERTIFICATIONS

info@forteled.com