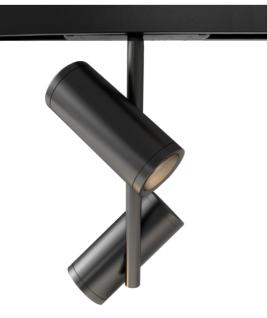

## MAGNETIC LED track light MAINZ-DUO 16 W, DALI Dimming Datasheet

Number of heads Mounting Lamps description Luminaire luminous flux Voltage (V) Environment Notes 2 Track mounting LED 16 W, CRI 90 80 lm/W 48 Indoor MAGNETIC track lights are a new generation of innovative lighting systems.

Adjustable 360° and 90°

2700K / 3000K / 4000K

Ø 40 Aluminium, PVC 0,36 30 000h BRIDGELUX DALI Flicker free 48 V 0 to +40 °C 2 years from purchase date

Magnetic LED light to be installed on 48 V magnetic track