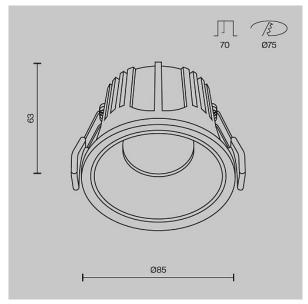

## Downlight Alfa LED 15W IP 20

Series: Alfa LED Article: DL043-01-15W3K-RD-WB

| Article               | DL043-01-15W3K-RD-WB |
|-----------------------|----------------------|
| Brand                 | Technical            |
| Collection            | Downlight            |
| Series                | Alfa LED             |
| Product type          | Downlight            |
| Fitting color         | White and black      |
| Fitting material      | Aluminum and plastic |
| Accessories           | Array                |
| Color temperature     | 3000                 |
| IP protection         | IP 20                |
| Dimmable              | No                   |
| Height                | 63                   |
| Color rendering index | 90                   |
| Scattering angle      | 36                   |
| Voltage               | AC 220-240           |
| Diameter              | 85                   |
| Protection level      | Class2               |
| Warranty              | 5                    |
| Power                 | 15                   |
| Volume                | 0.001                |
| Lamps included        | No                   |
| Light flux            | 1050                 |
| Mounting bowl         | No                   |
| Chain                 | No                   |
| The shape of the base | Round                |

| Base                    | No       |
|-------------------------|----------|
| Switch                  | No       |
| Dome lamp switch        | No       |
| Energy efficiency class | F        |
| Fireproof               | No       |
| Dyed                    | No       |
| Lampshade               | No       |
| Packing length          | 100      |
| Net                     | 0.33     |
| Gross                   | 0.38     |
| Mounting hole depth     | 70       |
| Mounting hole diameter  | 75       |
| Mounting hole shape     | Round    |
| Mounting type           | Built-in |
| Number of LEDs          | 1        |
|                         |          |