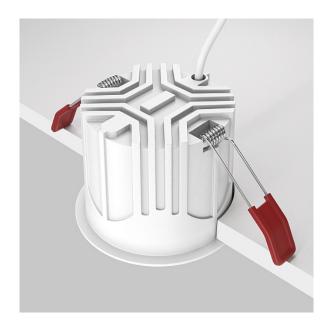

| Base                    | No       |
|-------------------------|----------|
| Switch                  | No       |
| Dome lamp switch        | No       |
| Energy efficiency class | F        |
| Fireproof               | No       |
| Dyed                    | No       |
| Lampshade               | No       |
| Packing length          | 100      |
| Net                     | 0.33     |
| Gross                   | 0.38     |
| Mounting hole depth     | 70       |
| Mounting hole diameter  | 75       |
| Mounting hole shape     | Round    |
| Mounting type           | Built-in |
| Number of LEDs          | 1        |
|                         |          |