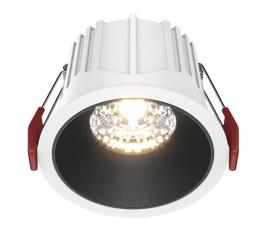

## Downlight Alfa LED 15W IP 20

Series: Alfa LED Article: DL043-01-15W3K-RD-WB

| Article               | DL043-01-15W3K-RD-WB |
|-----------------------|----------------------|
| Brand                 | Technical            |
| Collection            | Downlight            |
| Series                | Alfa LED             |
| Product type          | Downlight            |
| Fitting color         | White and black      |
| Fitting material      | Aluminum and plastic |
| Accessories           | Array                |
| Color temperature     | 3000                 |
| IP protection         | IP 20                |
| Dimmable              | No                   |
| Height                | 63                   |
| Color rendering index | 90                   |
| Scattering angle      | 36                   |
| Voltage               | AC 220-240           |
| Diameter              | 85                   |
| Protection level      | Class2               |
| Warranty              | 5                    |
| Power                 | 15                   |
| Volume                | 0.001                |
| Lamps included        | No                   |
| Light flux            | 1050                 |
| Mounting bowl         | No                   |
| Chain                 | No                   |
| The shape of the base | Round                |