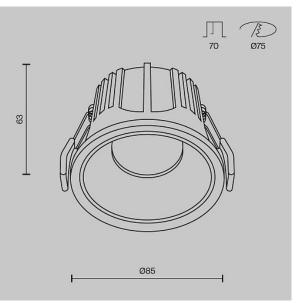

## Downlight Alfa LED 15W IP 20

Series: Alfa LED Article: DL043-01-15W3K-D-RD-WB

| Article               | DL043-01-15W3K-D-RD-WB |
|-----------------------|------------------------|
| Brand                 | Technical              |
| Collection            | Downlight              |
| Series                | Alfa LED               |
| Product type          | Downlight              |
| Fitting color         | White and black        |
| Fitting material      | Aluminum and plastic   |
| Accessories           | Array                  |
| Color temperature     | 3000                   |
| IP protection         | IP 20                  |
| Dimmable              | Yes                    |
| Height                | 63                     |
| Color rendering index | 90                     |
| Scattering angle      | 36                     |
| Voltage               | AC 220-240             |
| Diameter              | 85                     |
| Protection level      | Class2                 |
| Warranty              | 5                      |
| Power                 | 15                     |
| Volume                | 0.0013                 |
| Lamps included        | No                     |
| Light flux            | 1050                   |
| Mounting bowl         | No                     |
| Chain                 | No                     |
| The shape of the base | Round                  |

| Base                    | No       |
|-------------------------|----------|
| Switch                  | No       |
| Dome lamp switch        | Νο       |
| Energy efficiency class | F        |
| Fireproof               | No       |
| Dyed                    | No       |
| Lampshade               | Νο       |
| Packing length          | 100      |
| Net                     | 0.329    |
| Gross                   | 0.373    |
| Mounting hole depth     | 70       |
| Mounting hole diameter  | 75       |
| Mounting hole shape     | Round    |
| Mounting type           | Built-in |
| Control protocol        | Triac    |
| Number of LEDs          | 1        |