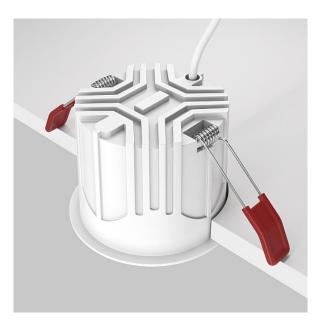

## Downlight Alfa LED 15W IP 20

Series: Alfa LED Article: DL043-01-15W3K-D-RD-WB

| Article               | DL043-01-15W3K-D-RD-WB |
|-----------------------|------------------------|
| Brand                 | Technical              |
| Collection            | Downlight              |
| Series                | Alfa LED               |
| Product type          | Downlight              |
| Fitting color         | White and black        |
| Fitting material      | Aluminum and plastic   |
| Accessories           | Array                  |
| Color temperature     | 3000                   |
| IP protection         | IP 20                  |
| Dimmable              | Yes                    |
| Height                | 63                     |
| Color rendering index | 90                     |
| Scattering angle      | 36                     |
| Voltage               | AC 220-240             |
| Diameter              | 85                     |
| Protection level      | Class2                 |
| Warranty              | 5                      |
| Power                 | 15                     |
| Volume                | 0.0013                 |
| Lamps included        | No                     |
| Light flux            | 1050                   |
| Mounting bowl         | No                     |
| Chain                 | No                     |
| The shape of the base | Round                  |

| Base                    | No       |
|-------------------------|----------|
| Switch                  | No       |
| Dome lamp switch        | Νο       |
| Energy efficiency class | F        |
| Fireproof               | No       |
| Dyed                    | No       |
| Lampshade               | Νο       |
| Packing length          | 100      |
| Net                     | 0.329    |
| Gross                   | 0.373    |
| Mounting hole depth     | 70       |
| Mounting hole diameter  | 75       |
| Mounting hole shape     | Round    |
| Mounting type           | Built-in |
| Control protocol        | Triac    |
| Number of LEDs          | 1        |