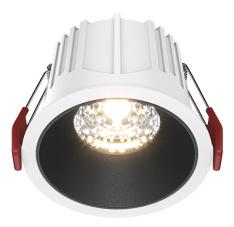

## Downlight Alfa LED 15W IP 20

Series: Alfa LED Article: DL043-01-15W3K-D-RD-WB

| Article               | DL043-01-15W3K-D-RD-WB |
|-----------------------|------------------------|
| Brand                 | Technical              |
| Collection            | Downlight              |
| Series                | Alfa LED               |
| Product type          | Downlight              |
| Fitting color         | White and black        |
| Fitting material      | Aluminum and plastic   |
| Accessories           | Array                  |
| Color temperature     | 3000                   |
| IP protection         | IP 20                  |
| Dimmable              | Yes                    |
| Height                | 63                     |
| Color rendering index | 90                     |
| Scattering angle      | 36                     |
| Voltage               | AC 220-240             |
| Diameter              | 85                     |
| Protection level      | Class2                 |
| Warranty              | 5                      |
| Power                 | 15                     |
| Volume                | 0.0013                 |
| Lamps included        | No                     |
| Light flux            | 1050                   |
| Mounting bowl         | No                     |
| Chain                 | No                     |
| The shape of the base | Round                  |