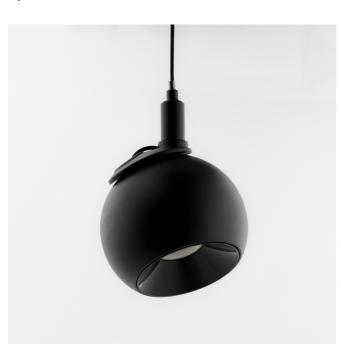

3000K

Symmetric

Magnetic LED light to be installed on 48 V magnetic track

Dimensions: 100 x 80mm, wire 1m