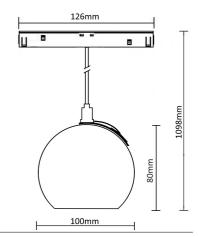

3000K

Symmetric

Magnetic LED light to be installed on 48 V magnetic track

Dimensions: 100 x 80mm, wire 1m