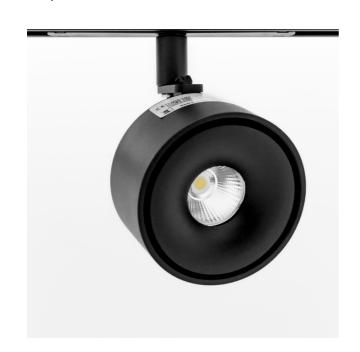

## **PHYSICAL**

Spot diameter (mm) Ø 30

Construction material Aluminium, PVC

Weight (kg) 0,39
Luminaire lifespan 30 000h
LED module BRIDGELUX
Driver Flicker free 48 V
Working temperature 0 to +40 °C

Warranty 2 years from purchase date

Magnetic LED light to be installed on 48 V magnetic track

Dimensions: Ø85 x 47mm