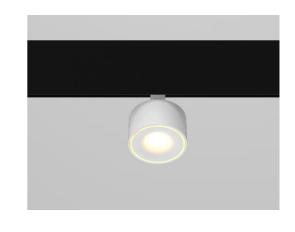

## **PHYSICAL**

Spot diameter (mm) Ø 30

Construction material Aluminium, PVC

Weight (kg) 0,39
Luminaire lifespan 30 000h
LED module BRIDGELUX
Driver Flicker free 48 V
Working temperature 0 to +40 °C

Warranty 2 years from purchase date

Magnetic LED light to be installed on 48 V magnetic track

Dimensions: Ø85 x 47mm