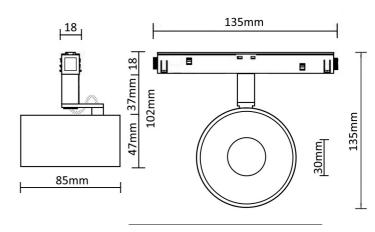

## **PHYSICAL**

Spot diameter (mm) Ø 30

Construction material Aluminium, PVC

Weight (kg) 0,39
Luminaire lifespan 30 000h
LED module BRIDGELUX
Driver Flicker free 48 V
Working temperature 0 to +40 °C

Warranty 2 years from purchase date

Magnetic LED light to be installed on 48 V magnetic track

Dimensions: Ø85 x 47mm