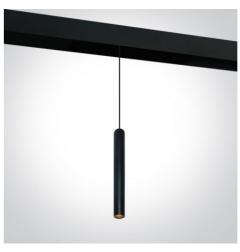

## MAGNETIC LED track light HIKARI 9 W Datasheet

Number of heads

MountingTrack mountingLamps descriptionLED 9 W, CRI 90

Luminaire luminous flux80 lm/WVoltage (V)48EnvironmentIndoor

Notes MAGNETIC track lights are a new generation

Warranty 3 years from purchase date

Magnetic LED light to be installed on 48 V magnetic track

Dimensions: Ø50 x 220mm, wire 1m