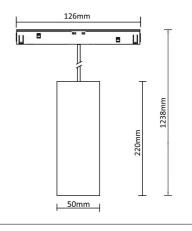

Warranty 3 years from purchase date

Magnetic LED light to be installed on 48 V magnetic track

Dimensions: Ø50 x 220mm, wire 1m