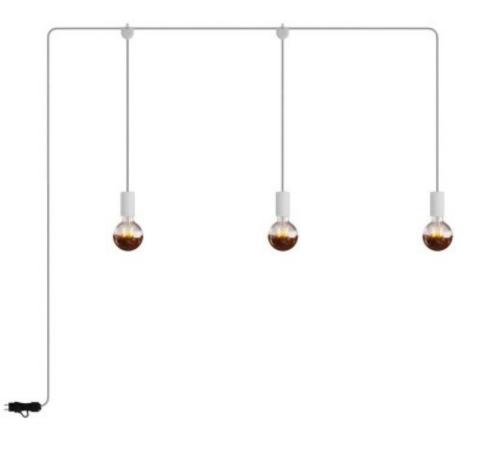

## E-Snake EIVA Portable outdoor lamp IP65 with 3 lights

Finish: White Light bulb: With bulb

## **Data Sheet**

Total measurements:

- Length: 270 cm
- Height: 105 cm

The lamp is composed by:

- 2x1,00 neoprene cable for outdoors
- 3 x lamp holder EIVA in black thermoplastic pre-filled with isolating gel; E27; protection degree: IP65; certifications: CE; made in Italy
- 3 x Elegant lamp holder cup in silicone soft touch: ø 60 mm, Height 105 mm
- 2x EIVA-3, 3-way connection for outdoors in thermoplastic pre-filled with isolating gel; protection degree: IP65
  1 x Schuko plug for EIVA System: cable clamp with quick clamping screw MAX 3G2,5 H07RN-F; nominal tension: 16A; protection degree: IP44; poles: 2P
- The lightbulbs are: