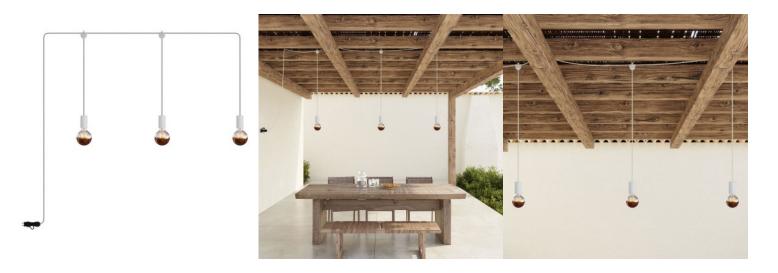

## Description

Spring and summer are finally at the door, as your family and friends will soon be when you can finally go back to hosting outdoor dinners and other parties and gatherings. Of course alone time is also sacred, so great outdoor illumination can help you snuggle up on your patio with your dog and a good book. This lamp can also be moved at your pleasing, based on the your moods and wants.

This lamp was constructed with lamp holder and joints from the EIVA system, specifically designed by Creative-Cables for outdoor use. All components have an IP65 protection degree, are water and rain resistant, and come with a neoprene cable with textile covering and a Schuko plug for outdoor use. From the terrace to the patio, from the wooded area near your mountain cabin to the trailer on the beach: go where your heart takes you.