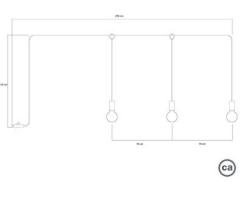

## **Data Sheet**

Total measurements:

- Length: 270 cm
- Height: 105 cm

The lamp is composed by:

- 2x1,00 neoprene cable for outdoors
- 3 x lamp holder EIVA in black thermoplastic pre-filled with isolating gel; E27; protection degree: IP65; certifications: CE; made in Italy
- 3 x Elegant lamp holder cup in silicone soft touch: ø 60 mm, Height 105 mm
- 2x EIVA-3, 3-way connection for outdoors in thermoplastic pre-filled with isolating gel; protection degree: IP65
  1 x Schuko plug for EIVA System: cable clamp with quick clamping screw MAX 3G2,5 H07RN-F; nominal tension: 16A; protection degree: IP44; poles: 2P
- The lightbulbs are: