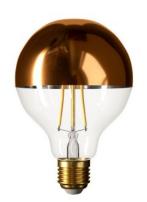

for white rose and lamp holder [DL700177]: LED; G95; glass copper half sphere; 7W; 806 Lm; 2700K; E27; E; diameter 95mm; Height 140mm; dimmable

for ice grey lamp holder and rose [DL700176]: LED; G95; glass silver half sphere; 7W; 806 Lm; 2700K; E27; E; diameter 95mm; Height 140mm; dimmable