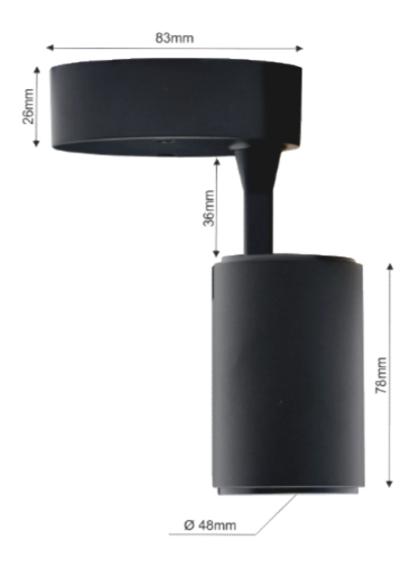

# PRODUCT DATASHEET TELA80\_7W\_B\_3K\_LED\_560

Surface LED spotlight with flood distribution. 360° rotatable. IP20. Body: Aluminium Powder coated white or black color. Complete with 3000K LED

IK05 81,1

81,16 lm/W

| TECHNICAL DATA              |               | Product code | 6006000021 |
|-----------------------------|---------------|--------------|------------|
| Electrical data             |               |              |            |
| Nominal wattage             | 7 W           |              |            |
| Operating wattage           | 6,9 W         |              |            |
| Nominal Voltage             | 165-240 V     |              |            |
| Power factor                | ≥0.50         |              |            |
| Mains frequency             | 50/60 Hz      |              |            |
| Photometrical data          |               |              |            |
| Color temperature (CCT)     | 3000 K        |              |            |
| Luminous efficiency         | 81,16 lm/W    |              |            |
| Luminous flux               | 560 lm        |              |            |
| Color rendering index (CRI) | ≥80           |              |            |
| Unified Glare Rating (UGR)  | <21,5         |              |            |
| Flicker index               | Flicker-Free  |              |            |
| Light technical data        |               |              |            |
| Beam angle                  | 30°           |              |            |
| Weight                      |               |              |            |
| Weight Neto                 | 0,144 kg      |              |            |
| Materials                   |               |              |            |
| Body material               | Aluminium     |              |            |
| Housing color               | Black         |              |            |
| Difuser material            | Polycarbonate |              |            |
| Operating conditions        |               |              |            |
| Ambient temperature range   | -20+65°C      |              |            |
| Lifespan                    |               |              |            |
| Lifespan L80/B50 at 25°     | 30000 h       |              |            |
| Led Brand                   | SMALITE 3030  |              |            |
| Driver                      | VACE          |              |            |
| Mounting information        |               |              |            |
| Mounting type               | Surface       |              |            |
| Mounting location           | Ceiling/ Wall |              |            |
| Capabilities                |               |              |            |
| Dimmable                    | No            |              |            |
| Type of connection          | Wires 2-pole  |              |            |