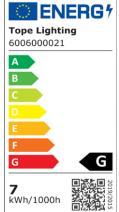

81,16 lm/W

| TECHNICAL DATA              |               | Product code | 6006000021 |
|-----------------------------|---------------|--------------|------------|
| Electrical data             |               |              |            |
| Nominal wattage             | 7 W           |              |            |
| Operating wattage           | 6,9 W         |              |            |
| Nominal Voltage             | 165-240 V     |              |            |
| Power factor                | ≥0.50         |              |            |
| Mains frequency             | 50/60 Hz      |              |            |
| Photometrical data          |               |              |            |
| Color temperature (CCT)     | 3000 K        |              |            |
| Luminous efficiency         | 81,16 lm/W    |              |            |
| Luminous flux               | 560 lm        |              |            |
| Color rendering index (CRI) | ≥80           |              |            |
| Unified Glare Rating (UGR)  | <21,5         |              |            |
| Flicker index               | Flicker-Free  |              |            |
| Light technical data        |               |              |            |
| Beam angle                  | 30°           |              |            |
| Weight                      |               |              |            |
| Weight Neto                 | 0,144 kg      |              |            |
| Materials                   |               |              |            |
| Body material               | Aluminium     |              |            |
| Housing color               | Black         |              |            |
| Difuser material            | Polycarbonate |              |            |
| Operating conditions        |               |              |            |
| Ambient temperature range   | -20+65°C      |              |            |
| Lifespan                    |               |              |            |
| Lifespan L80/B50 at 25°     | 30000 h       |              |            |
| Led Brand                   | SMALITE 3030  |              |            |
| Driver                      | VACE          |              |            |
| Mounting information        |               |              |            |
| Mounting type               | Surface       |              |            |
| Mounting location           | Ceiling/ Wall |              |            |
| Capabilities                |               |              |            |
| Dimmable                    | No            |              |            |
| Type of connection          | Wires 2-pole  |              |            |

## Standards and Certificates

| Protection class IK   | IK05      |
|-----------------------|-----------|
| Type of protection IP | IP20      |
| Standards             | CE, RoHS  |
| Warranty              | 36 months |

## **ENERGY EFFICIENCY**