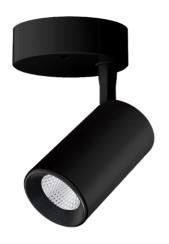

TELA

**IP20** 

**LED SPOTLIGHT** 

# PRODUCT DATASHEET TELA80\_7W\_B\_3K\_LED\_560

Surface LED spotlight with flood distribution. 360° rotatable. IP20. Body: Aluminium Powder coated white or black color. Complete with 3000K LED

IK05 81,1