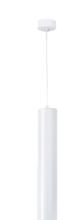

# PRODUCT DATASHEET TARTU80 10W W 4 LED 900

LED spotlight with flood distribution.

Fixed output control gear.

Suspended mounting, (max 90cm long wire).

IP20 environmental degree.

Body: die- cast aluminium, painted white or black.

Complete with 3000K LED

IP20 IK05 91,49 lm/W