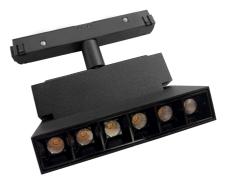

# MAGNETIC LED track light NAGANO FLEX with leg 6 W Datasheet

Number of heads Mounting Lamps description Luminaire luminous flux Voltage (V) Environment Notes 1 Track mounting LED 6 W, CRI 90 80 lm/W 48 Indoor MAGNETIC track lights are a new generation of innovative lighting systems.

Ø 10 Aluminium, PVC 0,23 30 000h OSRAM Flicker free 48 V 0 to +40 °C 2 years from purchase date

Magnetic LED light to be installed on 48 V magnetic track