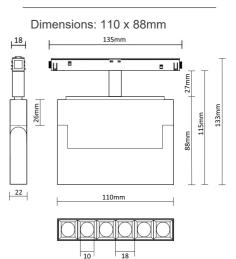

#### PHYSICAL

Spot diameter (mm) Construction material Weight (kg) Luminaire lifespan LED module Driver Working temperature Warranty 6 W Integral Electronic 50-60 HZ 48 V

Aluminum, PVC

Symmetric

36°

3000K

Adjustable 360° and 180°

Ø 10 Aluminium, PVC 0,23 30 000h OSRAM Flicker free 48 V 0 to +40 °C 2 years from purchase date

Magnetic LED light to be installed on 48 V magnetic track