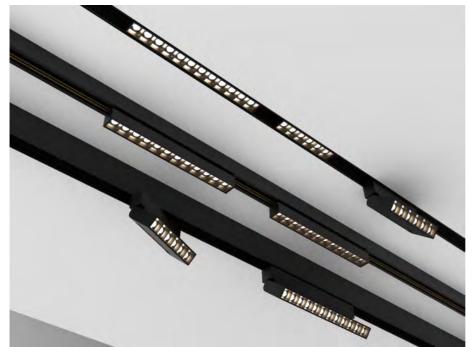

# MAGNETIC LED track light NAGANO FLEX with leg 6 W Datasheet

Number of heads Mounting Lamps description Luminaire luminous flux Voltage (V) Environment Notes 1 Track mounting LED 6 W, CRI 90 80 lm/W 48 Indoor MAGNETIC track lights are a new generation of innovative lighting systems.