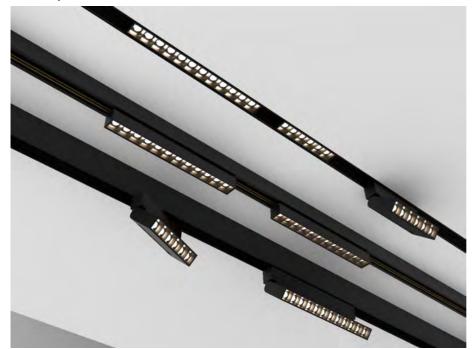

## MAGNETIC LED track light NAGANO FLEX with leg 6 W Datasheet

Number of heads Mounting Lamps description Luminaire luminous flux Voltage (V) Environment Notes 1 Track mounting LED 6 W, CRI 90 80 lm/W 48 Indoor MAGNETIC track lights are a new generation of innovative lighting systems.

6 W

Adjustable 360° and 180°

Ø 10 Aluminium, PVC 0,23 30 000h OSRAM COB LED 100 Im/W Flicker free 48 V 0 to +40 °C 3 years from purchase date

Magnetic LED light to be installed on 48 V magnetic track

Black