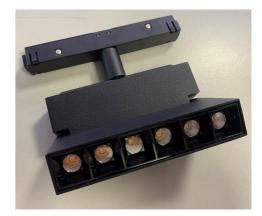

6 W

Adjustable 360° and 180°

Ø 10 Aluminium, PVC 0,23 30 000h OSRAM COB LED 100 Im/W Flicker free 48 V 0 to +40 °C 3 years from purchase date

Magnetic LED light to be installed on 48 V magnetic track

Black