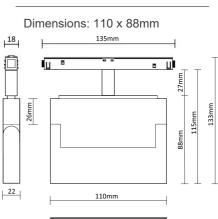

## PHYSICAL

Spot diameter (mm) Construction material Weight (kg) Luminaire lifespan LED module Driver Working temperature Warranty Integral Electronic 50-60 HZ 48 V

Aluminum, PVC

Symmetric

3000K / 4000K

24°

6 W

Adjustable 360° and 180°

Ø 10 Aluminium, PVC 0,23 30 000h OSRAM COB LED 100 Im/W Flicker free 48 V 0 to +40 °C 3 years from purchase date

Magnetic LED light to be installed on 48 V magnetic track

Black