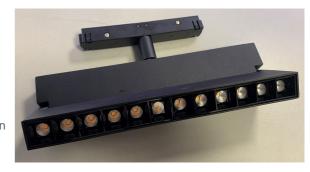

# MAGNETIC LED track light NAGANO FLEX with leg 12 W Datasheet

Number of heads 1

Mounting Track mounting
Lamps description LED 12 W, CRI 90

Luminaire luminous flux80 lm/WVoltage (V)48EnvironmentIndoor

Notes MAGNETIC track lights are a new generation

# Magnetic LED light to be installed on 48 V magnetic track

Black

White

Dimensions: 220 x 88mm