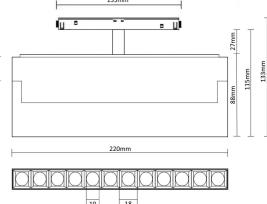

#### **PHYSICAL**

Spot diameter (mm) Ø 10

Construction material Aluminium, PVC

Weight (kg) 0,38 Luminaire lifespan 30 000h

LED module OSRAM COB LED 100 lm/W

Driver Flicker free 48 V Working temperature 0 to +40 °C

# Magnetic LED light to be installed on 48 V magnetic track

Black

White

Dimensions: 220 x 88mm