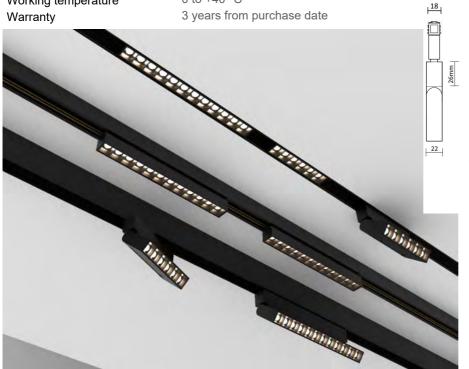

#### **PHYSICAL**

Spot diameter (mm) Ø 10

Construction material Aluminium, PVC

Weight (kg) 0,38 Luminaire lifespan 30 000h

LED module OSRAM COB LED 100 lm/W

Driver Flicker free 48 V Working temperature 0 to +40 °C