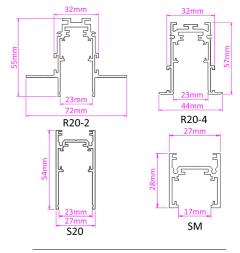

umber of heads 1

Mounting Track mounting
Lamps description LED 12 W, CRI 90

Luminaire luminous flux80 lm/WVoltage (V)48EnvironmentIndoor

Notes MAGNETIC track lights are a new generation

of innovative lighting systems.



### **OPTICAL**

Reflector finish Aluminum, PVC

Aiming Adjustable 360° and 180°

Light distribution symmetry Symmetric Beam angle 36°

Color temperature 3000K / 4000K

## **ELECTRICAL**

Wattage 12 W
Transformer mounting Integral
Transformer type Electronic
Frequency 50-60 HZ
Voltage 48 V

#### **PHYSICAL**

Spot diameter (mm) Ø 10

Construction material Aluminium, PVC

Weight (kg) 0,38 Luminaire lifespan 30 000h

LED module OSRAM COB LED 100 lm/W

Driver Flicker free 48 V Working temperature 0 to +40 °C



# Magnetic LED light to be installed on 48 V magnetic track



Black

White

Dimensions: 220 x 88mm



### **CERTIFICATIONS**