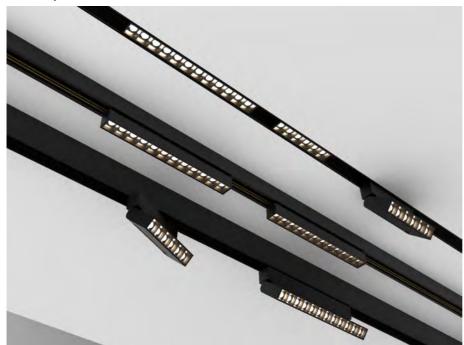

# MAGNETIC LED track light NAGANO 12 W Datasheet

Number of heads Mounting Lamps description Luminaire luminous flux Voltage (V) Environment Notes 1 Track mounting LED 12 W, CRI 90 80 lm/W 48 Indoor MAGNETIC track lights are a new generation of innovative lighting systems.