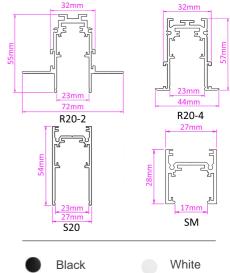

### PHYSICAL

Spot diameter (mm) Construction material Weight (kg) Luminaire lifespan LED module Driver Working temperature Warranty Integral Electronic 50-60 HZ 48 V Ø 10

Aluminum, PVC

3000K / 4000K

Fixed