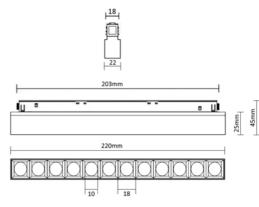

36°

12 W

Symmetric

Ø 10 Aluminium, PVC 0,17 30 000h OSRAM COB LED 100 Im/W Flicker free 48 V 0 to +40 °C 3 years from purchase date

Dimensions: 220 x 25mm