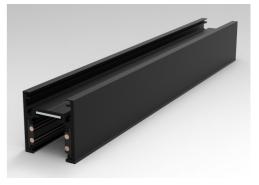

MAGNETIC track rail SIRO 2000 x 27 x 28mm, 3000 x 27 x 28mm Surface mounted or suspended Aluminum, PVC, copper wire CE, ROHS Indoor MAGNETIC TRACK RAILS are a new generation of innovative lighting systems.

SPECIFICATION Size (mm)

27 x 28mm