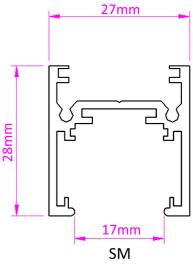

SPECIFICATION Size (mm)

27 x 28mm

## aluminum, PVC, copper 4,4 kg weight 0 to +40 °C 3 years from purchase date

Dimensions: 27 x 28mm