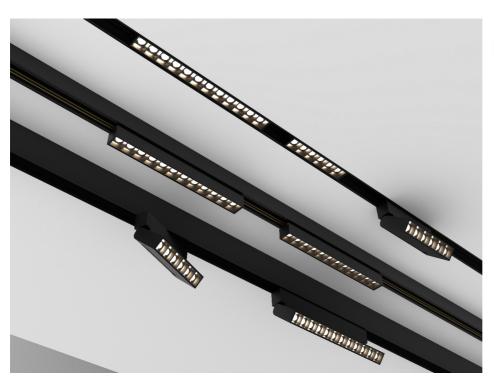

MAGNETIC track rail SIRO 2000 x 27 x 28mm, 3000 x 27 x 28mm Surface mounted or suspended Aluminum, PVC, copper wire CE, ROHS Indoor MAGNETIC TRACK RAILS are a new generation of innovative lighting systems.